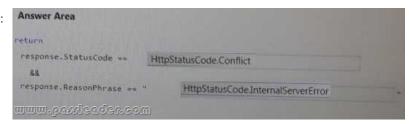

SMBDeletePending
ShareBeingDeleted
HttpStatusCode.Conflict
CannotDeleteFileOrDirectory
HttpStatusCode.InternalServerError

Answer:

Case Study 2: Coho Winery NEW QUESTION 11 You need to meet the LabelMaker application security requirement. Solution: Create a conditional access policy and assign it to the Azure Kubernetes Service cluster. Does the solution meet the goal? A. Yes B. No Answer: A NEW QUESTION 12 HotSpot You need to retrieve all order line items sorted alphabetically by the city. How should you complete the code? (To answer, select the appropriate options in