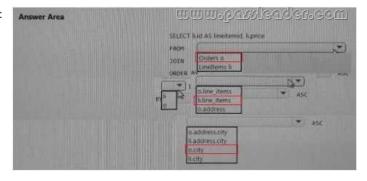

SMBDeletePending
ShareBeingDeleted
HttpStatusCode.Conflict
CannotDeleteFileOrDirectory
HttpStatusCode.InternalServerError

Answer:

Case Study 2: Coho Winery NEW QUESTION 11 You need to meet the LabelMaker application security requirement. Solution: Create a conditional access policy and assign it to the Azure Kubernetes Service cluster. Does the solution meet the goal? A. Yes B. No Answer: A NEW QUESTION 12 HotSpot You need to retrieve all order line items sorted alphabetically by the city. How should you complete the code? (To answer, select the appropriate options in

the answer area.)

Answer:

NEW QUESTION 13 ..... Download the newest PassLeader AZ-200 dumps from passleader.com now! 100% Pass

Guarantee! AZ-200 PDF dumps & AZ-200 VCE dumps: https://www.passleader.com/az-200.html (65 Q&As) (New Questions Are 100% Available and Wrong Answers Have Been Corrected! Free VCE simulator!) P.S. New AZ-200 dumps PDF: https://drive.google.com/open?id=1NPvVYPD\_c0Kkd4Hu-fNh3pw7n8FYfNzX P.S. New AZ-201 dumps PDF: https://drive.google.com/open?id=1d8uaPyU4Tb\_bLLgt-rYP1UKBfHN44AeL P.S. New AZ-202 dumps PDF: https://drive.google.com/open?id=1q16fluansPX6oRsh6xCyVACMIbBIzUIU