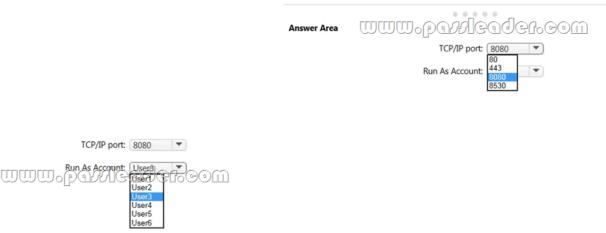

http://www.passleader.com/70-247.html NEW QUESTION 215

Answer Area

Which settings should User9 configure in the Add Windows Server Update Services Server dialog box on Server1 to meet the cloud manageability requirements? To answer, select the appropriate options in the answer area.

**NEW QUESTION 216** ..... Download the newest PassLeader 70-247 dumps from passleader.com now! 100% Pass Guarantee! 70-247 pdf dumps & 70-247 vce dumps: **http://www.passleader.com/70-247.html** (220 Q&As)