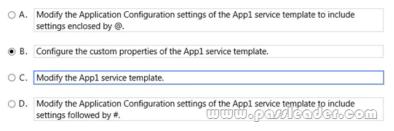

## [New Exam Dumps Free Download -- 220q 70-247 VCE and PDF Dumps -- All People Are Finding

New Updated 70-247 Exam Questions from PassLeader 70-247 PDF dumps! Welcome to download the newest PassLeader 70-247 VCE dumps: http://www.passleader.com/70-247.html (220 Q&As) Keywords: 70-247 exam dumps, 70-247 exam questions, 70-247 VCE dumps, 70-247 PDF dumps, 70-247 practice tests, 70-247 study guide, 70-247 braindumps, Configuring and Deploying a Private Cloud with System Center 2012 Exam Case Study 7 - Woodgrove Bank (New Question 207 ? New Question 211) Exist Environment Active Directory Environment The network contains a single Active Directory production forest named woodgrovebank.com. Currently, there is no trust relationship between the Active Directory forests of Woodgrove Bank and Contoso. Network Environment Woodgrove Bank has a perimeter network that hosts Internet-facing servers. Woodgrove Bank uses Hyper-V Network Virtualization to isolate its production, development, and test environments. Woodgrove Bank has a Microsoft Azure subscription. System Center Environment Woodgrove Bank deploys infrastructure servers that host the following System Center 2012 R2 components: - Operations Manager - Data Protection Manager (DPM) - Virtual Machine Manager (VMM) NEW QUESTION 207 You need to recommend a solution to deploy App1 to meet the application requirements.

## What should you include in the recommendation?

NEW QUESTION 208 ...... Download the newest PassLeader 70-247 dumps from passleader.com now! 100% Pass Guarantee! ? You need to ensure that you can manage Server11 according to the manageability requirements. http://www.passleader.com/70-247.html NEW QUESTION 209