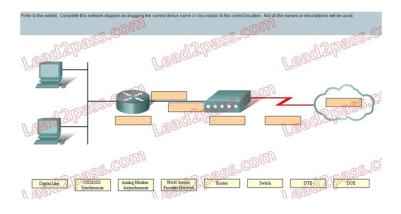

# Example 1. Drag and Drop Questions

Example 2. Lab - Access List Simulation

This page was exported from - Free Cisco Training & Resources - Certification Exam Preparation Export date: Wed Mar 12 15:41:10 2025 / +0000 GMT