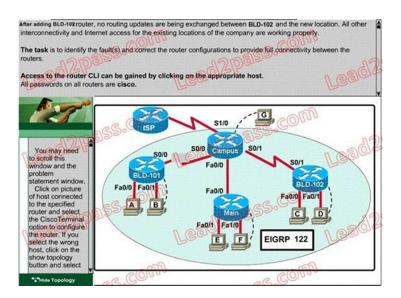

dated: February 16, 2012<br>Q & A: 562 Q&As |
|------------------------------------|-----------------------------------------------------|----------------------------------------------------------------------------------------------------------------------------------------------------|
| &Answers 🗾                         | lead2pass.com                                       | \$129.99   \$69.99   Demo   Add To My Cart                                                                                                         |

# Example 1. Drag and Drop Questions



Example 2. Lab - Access List Simulation

This page was exported from - Free Cisco Training & Resources - Certification Exam Preparation Export date: Wed Mar 12 15:41:10 2025 / +0000 GMT



Example 3. Lab ? EIGRP Troubleshooting



# Example 4. Lab ? VTP Simulation



# Latest Lead2pass CCNA 640-802 v12.05-562 Q&As (VCE) Free Download

http://www.examcollection.com/cisco/Cisco.Lead2pass.640-802.v2012-02-16.by.RAYMOND.562q.vce.file.html

If you need the PDF Version, you can visit http://www.lead2pass.com/640-802.html