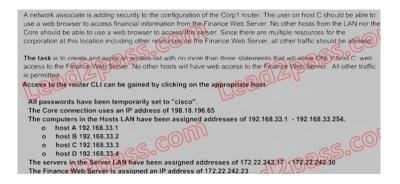

# Example 1. Drag and Drop Questions

Example 2. Lab - Access List Simulation

This page was exported from - Free Cisco Training & Resources - Certification Exam Preparation Export date: Wed Mar 12 15:41:10 2025 / +0000 GMT