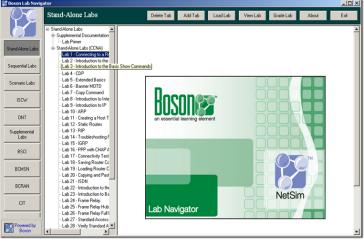

And you will see Lab interface shown below

Don't wait here, let's go to start lab!!!

[This hidden content is only available for our VIP member. Become VIP Member NOW