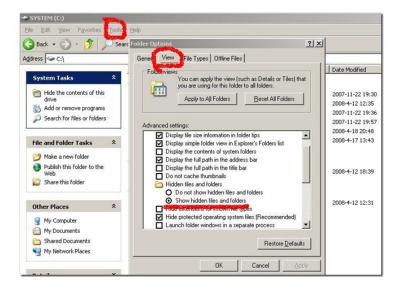

Step2: Download Boson Netsim for CCNP 7.06 backup | Download and ?mscon43demo.dll?file | Download

Step3: Open the following folder,

C:Documents and SettingsAll UsersApplication DataBosonSoftwareBoson NetSim for CCNP 7.0 (Need to Select Folder Options in the show all hidden files and folders, see below exhibit)