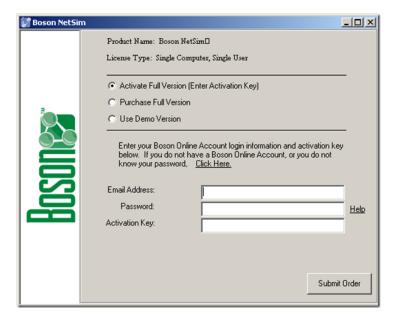

Copy the Boson Netsim for CCNP 7.06 backup files (in folder) and the ?mscon43demo.dll?file to above folder, and cover.

Now, you can open the Boson Netsim for CCNP 7.0 software, and select ?Use Demo Version?